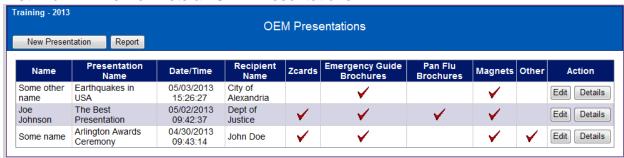

**List View –** This view lists all OEM Presentations

### **Default Features**

- Sort capability on the Survey Name, Presentation Name and Recipient Name fields by clicking on the corresponding column header/field title.
- Details button to view the details of the presentation information.
- Edit button to modify a presentation record,.
- Report button to specify a data range of data to report.
- New Presentation button to record specifics for a new presentation.
- Checkmark visual marks to indicate an identified type of handout was issued.