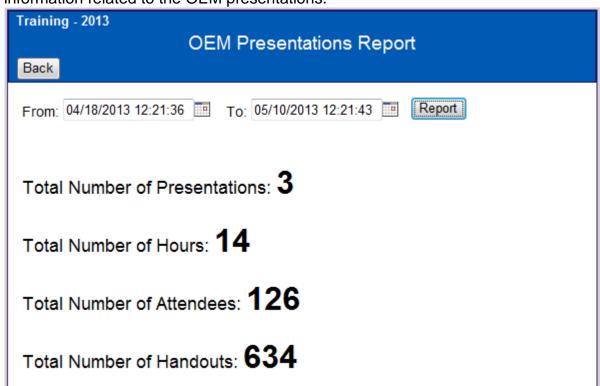

**Variation: None** 

**Report:** This display view provides fields to specify a date range to provide summary information related to the OEM presentations.

### **Default Features**

- *Print to PDF* button is not available for this data range reporting feature.
- Report button to summarize the data based on the values specified
- Back button to return to the list of OEM Presentations.
- Date/Time Picker to ensure proper data format